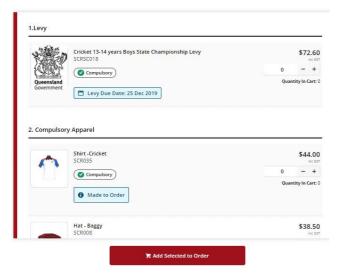

If you have not received your sports code, please contact the regional school sport office.

Once you enter your sports code, you will be redirected to the product catalogue.

Add the levy to your cart, along with all compulsory uniform items and any optional items you wish to purchase and click **add** selected to order.

You will then be asked to add your child's details in **student information**.

Select your preferred **delivery method** based on the options available for your region,

complete your **contact / billing address**, ensure the student details in **order information** and the sport, age group and uniform items in **order lines** is correct.