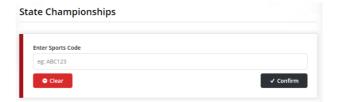

Follow the same steps to access your region and click on **state championships** in the left navigation or the centre of your screen.

Once in the state championships section of the online shop, you will need to enter the sports code provided by your regional school sport office.

If you have not received your sports code, please contact the regional school sport office.

Once you enter your sports code, you will be redirected to the product catalogue.

Add the levy to your cart, along with all compulsory uniform items and any optional items you wish to purchase and click **add** selected to order.