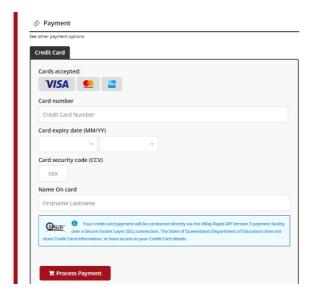

## Payment information

Enter your credit card details and click **process** payment.

#### Payment information

Enter a promotional code if applicable, complete your credit card details and click **process** payment.