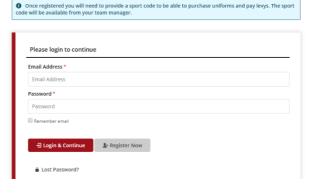

# Placing your order

Once you have logged in, click **add to cart** and you will be asked to enter your child's **student information** including name and school.

On the order confirmation page, complete your contact / billing address, ensure the student details in order information and the sport and age group in order lines is correct and enter a promotional code if applicable.

You will then be asked to add your child's details in **student information**.

Select your preferred **delivery method** based on the options available for your region,

complete your **contact / billing address**, ensure the student details in **order information** and the sport, age group and uniform items in **order lines** is correct.