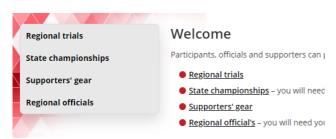

# Regional trials

Select the **sport** and **age group** your child will be participating in and click **register** if you are visiting for the first time or **login** if you have already registered.

If you are already logged in, the confirmation section will show the option to **order now**.

Once in the online shop, click on **regional trials** in the left navigation or the centre of your screen.

# State championships

If your child has been successful at regional trials and selected to compete in state championships, you will need to pay any levies for participation and purchase compulsory uniform items. There may be additional uniform items available to purchase.

Follow the same steps to access your region and click on **state championships** in the left navigation or the centre of your screen.

Once in the state championships section of the online shop, you will need to enter the sports code provided by your regional school sport office.