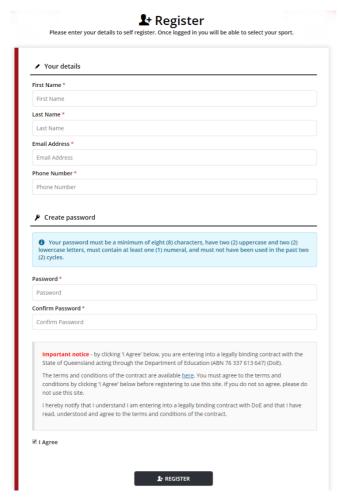

#### Login

If you have already registered, enter your email address and password and click **login & continue**.

된 Login or Register for Uniforms and Levys