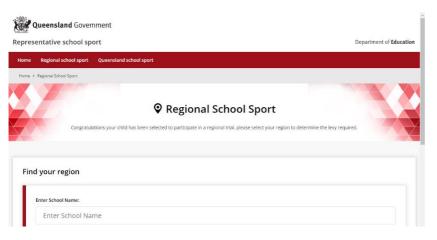

# Getting started

Go to the [insert school sport office name] website [insert url] and click on the Pay now button to pay your levies and purchase apparel.

If you don't know the region your child will be representing, go to RSSshop.education.qld.gov.au, click on regional school sport and search for your region using the name of your child's school.