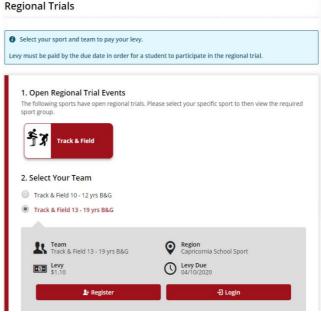

# Regional trials

Select the **sport** and **age group** your child will be participating in and click **register** if you are visiting for the first time or **login** if you have already registered.

If you are already logged in, the confirmation section will show the option to **order now**.

Once in the online shop, click on **regional trials** in the left navigation or the centre of your screen.