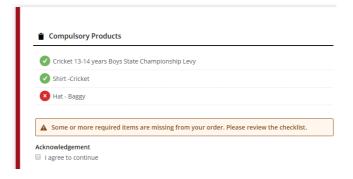

If there are compulsory items that have not been added to your cart, for example if your child already owns the compulsory hat, a warning will appear on screen. Simply click the agree button to acknowledge you do not need to purchase these items and continue.