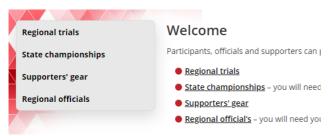

Once in the online shop, click on **regional trials** in the left navigation or the centre of your screen.

# State championships

If your child has been successful at regional trials and selected to compete in state championships, you will need to pay any levies for participation and purchase compulsory uniform items. There may be additional uniform items available to purchase.

Follow the same steps to access your region and click on **state championships** in the left navigation or the centre of your screen.

Once in the state championships section of the online shop, you will need to enter the sports code provided by your regional school sport office.