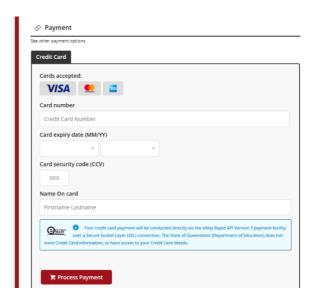

## Payment information

Enter your credit card details and click **process** payment.

#### Payment information

Enter a promotional code if applicable, complete your credit card details and click **process** payment.