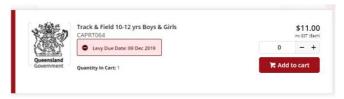

# Placing your order

Once you have logged in, click **add to cart** and you will be asked to enter your child's **student information** including name and school.

On the order confirmation page, complete your contact / billing address, ensure the student details in order information and the sport and age group in order lines is correct and enter a promotional code if applicable.

If you have not received your sports code, please contact the regional school sport office.

Once you enter your sports code, you will be redirected to the product catalogue.

Add the levy to your cart, along with all compulsory uniform items and any optional items you wish to purchase and click **add** selected to order.